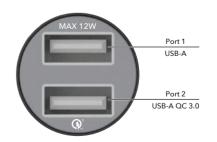

## Specifications

| Code                  | VC30CB                                                                                                                              |
|-----------------------|-------------------------------------------------------------------------------------------------------------------------------------|
| Input                 | DC 12 - 24V                                                                                                                         |
| Number of Ports       | 2                                                                                                                                   |
| Port 1 / USB-A        | up to 12W                                                                                                                           |
| Port 2 / USB-A QC 3.0 | up to 18W                                                                                                                           |
| Max Combined Output   | 30W                                                                                                                                 |
| Suitable for          | Samsung and other QC 3.0 compatible smartphones, plus all other USB powered devices. Enables fast 10W charging for Wireless Qi Pads |
| Dimensions (WxHxD)    | 2.4 x 2.4 x 6.15 cm                                                                                                                 |
| Weight                | 20g                                                                                                                                 |
| EAN                   | 5014117970489                                                                                                                       |