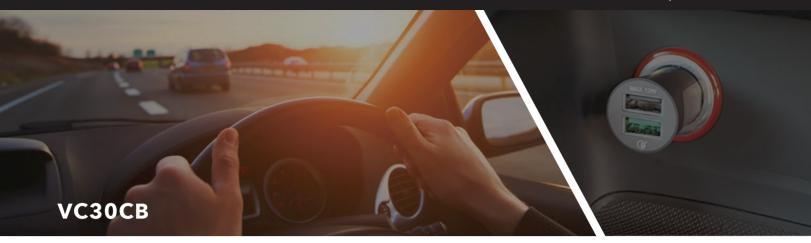

## Super-Fast 2 Port Car Charger

When you're miles from home and your phone battery is hitting single digits, this super-fast car charger will be an invaluable addition to your vehicle. Quickly and safely charge two devices while on-the-go. Perfect for powering an in car Qi wireless charging pad.

## Specifications

| Code                  | VC30CB                                                                                                                              |
|-----------------------|-------------------------------------------------------------------------------------------------------------------------------------|
| Input                 | DC 12 - 24V                                                                                                                         |
| Number of Ports       | 2                                                                                                                                   |
| Port 1 / USB-A        | up to 12W                                                                                                                           |
| Port 2 / USB-A QC 3.0 | up to 18W                                                                                                                           |
| Max Combined Output   | 30W                                                                                                                                 |
| Suitable for          | Samsung and other QC 3.0 compatible smartphones, plus all other USB powered devices. Enables fast 10W charging for Wireless Qi Pads |
| Dimensions (WxHxD)    | 2.4 x 2.4 x 6.15 cm                                                                                                                 |
| Weight                | 20g                                                                                                                                 |
| EAN                   | 5014117970489                                                                                                                       |