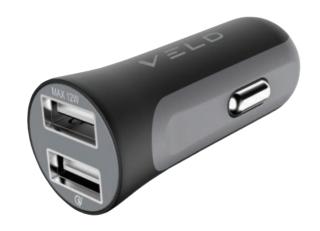

## Super-Fast 2 Port Car Charger

When you're miles from home and your phone battery is hitting single digits, this super-fast car charger will be an invaluable addition to your vehicle. Quickly and safely charge two devices while on-the-go. Perfect for powering an in car Qi wireless charging pad.

## Specifications

| Code                  | VC30CB                                                                                                                              |
|-----------------------|-------------------------------------------------------------------------------------------------------------------------------------|
| Input                 | DC 12 - 24V                                                                                                                         |
| Number of Ports       | 2                                                                                                                                   |
| Port 1 / USB-A        | up to 12W                                                                                                                           |
| Port 2 / USB-A QC 3.0 | up to 18W                                                                                                                           |
| Max Combined Output   | 30W                                                                                                                                 |
| Suitable for          | Samsung and other QC 3.0 compatible smartphones, plus all other USB powered devices. Enables fast 10W charging for Wireless Qi Pads |
| Dimensions (WxHxD)    | 2.4 x 2.4 x 6.15 cm                                                                                                                 |
| Weight                | 20g                                                                                                                                 |
| EAN                   | 5014117970489                                                                                                                       |