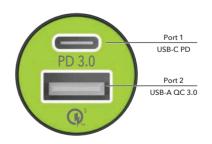

## **Specifications**

| Code                  | VC48DG                                                                                                                                      |
|-----------------------|---------------------------------------------------------------------------------------------------------------------------------------------|
| Input                 | DC 12 - 24V                                                                                                                                 |
| Number of Ports       | 2                                                                                                                                           |
| Port 1 / USB-C PD     | up to 30W                                                                                                                                   |
| Port 2 / USB-A QC 3.0 | up to 18W                                                                                                                                   |
| Max Combined Output   | 48W                                                                                                                                         |
| Suitable for          | iPads, Tablets and Laptops up to 30W. Provides up to<br>a super-fast 18W for mobile phones, plus compatible<br>with all USB powered devices |
| Dimensions (WxHxD)    | 2.4 x 2.4 x 6.15 cm                                                                                                                         |
| Weight                | 20g                                                                                                                                         |
| EAN                   | 5014117970496                                                                                                                               |