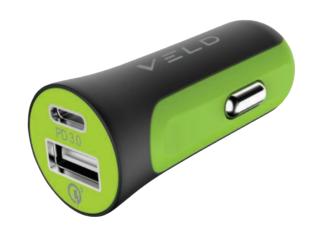

## Super-Fast 2 Port Car Charger

When you're miles from home and your phone battery is hitting single digits, this super-fast car charger will be an invaluable addition to your vehicle. Quickly and safely charge two devices while on-the-go. Such as Laptops and Chromebooks up to 30W, mobile phones and other USB powered devices. Perfect for powering an in car Qi wireless charging pad.

## **Specifications**

| Code                  | VC48DG                                                                                                                                      |
|-----------------------|---------------------------------------------------------------------------------------------------------------------------------------------|
| Input                 | DC 12 - 24V                                                                                                                                 |
| Number of Ports       | 2                                                                                                                                           |
| Port 1 / USB-C PD     | up to 30W                                                                                                                                   |
| Port 2 / USB-A QC 3.0 | up to 18W                                                                                                                                   |
| Max Combined Output   | 48W                                                                                                                                         |
| Suitable for          | iPads, Tablets and Laptops up to 30W. Provides up to<br>a super-fast 18W for mobile phones, plus compatible<br>with all USB powered devices |
| Dimensions (WxHxD)    | 2.4 x 2.4 x 6.15 cm                                                                                                                         |
| Weight                | 20g                                                                                                                                         |
| EAN                   | 5014117970496                                                                                                                               |