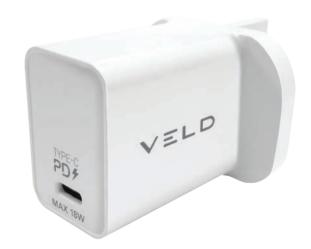

## Super-Fast Type-C Wall Charger

When time is against you, the ability to charge your phone quickly can be invaluable.

This super-convenient USB Type-C Wall Charger provides a super-fast 18W for iPhone and all other Power Delivery compatible Smartphones, or up to 10W for other USB powered devices.

## Specifications

| Code                      | VH18BW                                                                                  |
|---------------------------|-----------------------------------------------------------------------------------------|
| Input                     | 100 - 240V~50/60Hz 0.45A Max                                                            |
| Number of Ports           | 1                                                                                       |
| Port 1 / USB-C PD         | up to 18W                                                                               |
| Max Output                | 18W                                                                                     |
| Suitable for charging     | All iPad models, Nintendo Switch, iPhone,<br>Samsung, all other major brand smartphones |
|                           | and USB devices                                                                         |
| Dimensions (WxHxD)        |                                                                                         |
| Dimensions (WxHxD) Weight | and USB devices                                                                         |