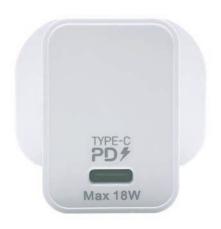

## Super-Fast Type-C Wall Charger

When time is against you, the ability to charge your phone quickly can be invaluable.

This super-convenient USB Type-C Wall Charger provides a super-fast 18W for iPhone and all other Power Delivery compatible Smartphones, or up to 10W for other USB powered devices.

## Specifications

| Code                      | VH18BW                                                                                  |
|---------------------------|-----------------------------------------------------------------------------------------|
| Input                     | 100 - 240V~50/60Hz 0.45A Max                                                            |
| Number of Ports           | 1                                                                                       |
| Port 1 / USB-C PD         | up to 18W                                                                               |
| Max Output                | 18W                                                                                     |
| Suitable for charging     | All iPad models, Nintendo Switch, iPhone,<br>Samsung, all other major brand smartphones |
|                           | and USB devices                                                                         |
| Dimensions (WxHxD)        |                                                                                         |
| Dimensions (WxHxD) Weight | and USB devices                                                                         |