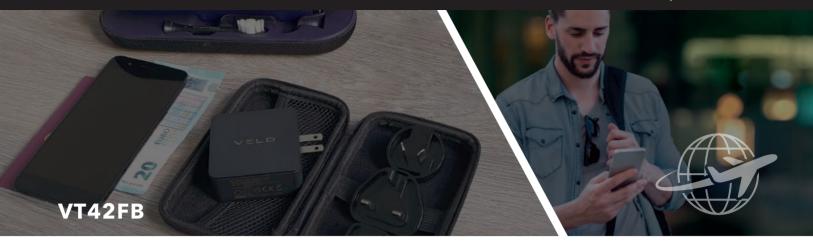

## **Super-Fast 2 Port Travel Charger**

Traveling with multiple chargers will be a thing of the past with this super-fast dual port travel charger. With UK, USA, EU and AUS plug adapters, and up to 30W output for devices such as Laptops, Chromebooks and iPads, plus universal compatibility with mobile phones and other USB powered devices, your tech will be charged up and ready to go wherever you are in the world.

- Fully compatible with all USB powered devices, up to 50% faster than a standard 5W charger
- SUPER-FAST for iPhone, iPad + all PD ( Power Delivery ) compatible Smartphones
- Includes wall outlet adapters for UK/US/EU/AUS + all other countries using these formats
- Energy efficient, intelligent 'controlled-charging' adjusts to suit each device
- Full protection for Voltage, Current, Short Circuit and Temperature
- Includes protective travel case

| Code                  | VT42FB                                                                                                                              |
|-----------------------|-------------------------------------------------------------------------------------------------------------------------------------|
| Input                 | 100 - 240V ~ 50/60Hz 1.5A                                                                                                           |
| Number of Ports       | 2                                                                                                                                   |
| Port 1 / USB-A        | up to 12W                                                                                                                           |
| Port 2 / USB-C PD     | up to 30W                                                                                                                           |
| Max Combined Output   | 42W                                                                                                                                 |
| Suitable for Charging | Laptops and Chromebooks up to 30W, all iPad<br>models, Nintendo Switch, iPhone all other<br>major brand smartphones and USB devices |
| Dimensions (WxHxD)    | 3 x 6 x 6.4 cm (Charger) / 15 x 9 x 5.5 cm (Case)                                                                                   |
| Weight                | 135g (Charger) / 280g (Set)                                                                                                         |
| EAN                   | 5014117970472                                                                                                                       |