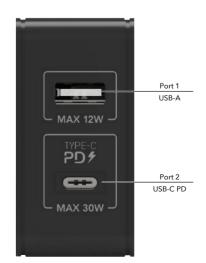

| Code                  | VT42FB                                                                                                                              |
|-----------------------|-------------------------------------------------------------------------------------------------------------------------------------|
| Input                 | 100 - 240V ~ 50/60Hz 1.5A                                                                                                           |
| Number of Ports       | 2                                                                                                                                   |
| Port 1 / USB-A        | up to 12W                                                                                                                           |
| Port 2 / USB-C PD     | up to 30W                                                                                                                           |
| Max Combined Output   | 42W                                                                                                                                 |
| Suitable for Charging | Laptops and Chromebooks up to 30W, all iPad<br>models, Nintendo Switch, iPhone all other<br>major brand smartphones and USB devices |
| Dimensions (WxHxD)    | 3 x 6 x 6.4 cm (Charger) / 15 x 9 x 5.5 cm (Case)                                                                                   |
| Weight                | 135g (Charger) / 280g (Set)                                                                                                         |
| EAN                   | 5014117970472                                                                                                                       |