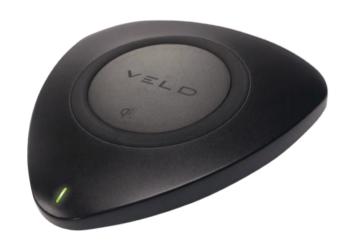

## **Fast Wireless Charging Pad**

This stylish Qi pad offers the easiest way to power your devices. Simply lay your phone on the charging surface and receive up to, a fast 10W charge. It's quicker than a conventional 5W wall charger and more convenient, there's no need to plug and unplug your phone when you need to use it.

## **Specifications**

| Code                  | VW10YB                                                                                                                                             |
|-----------------------|----------------------------------------------------------------------------------------------------------------------------------------------------|
| Input                 | DC 5V2A, 9V1.8A                                                                                                                                    |
| Charging Points       | 1                                                                                                                                                  |
| Output                | up to 10W (5W/7.5W/10W)                                                                                                                            |
| Max Output            | 10W                                                                                                                                                |
| Suitable for Charging | Works with all Qi Wireless Charging devices, up to<br>10W for Phones, True Wireless Earbuds + all other<br>Qi wireless charging compatible devices |
| Dimensions (WxHxD)    | 10 x 0.9 x 10 cm                                                                                                                                   |
| Weight                | 60g                                                                                                                                                |
|                       |                                                                                                                                                    |