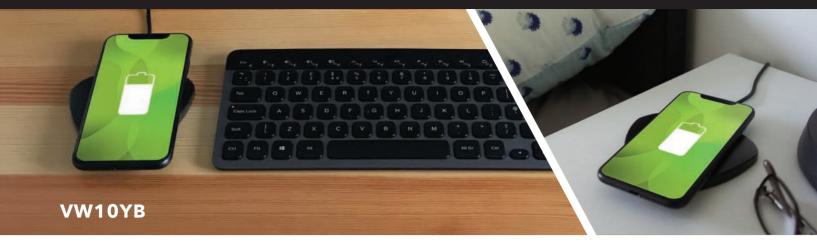

## **Fast Wireless Charging Pad**

This stylish Qi pad offers the easiest way to power your devices. Simply lay your phone on the charging surface and receive up to, a fast 10W charge. It's quicker than a conventional 5W wall charger and more convenient, there's no need to plug and unplug your phone when you need to use it.

- Works with all Qi Wireless Charging devices
- FAST for iPhone, Samsung + more
- 7.5 10W charging requires QC 3.0 charger such as VELD VH18AW (sold separately)
- Full protection for Voltage, Current, Short Circuit and Temperature plus LED Charge Indicator
- Rubberised grip ring helps keep phone in place
- Includes 1.2m Micro USB to USB Cable

## **Specifications**

| Code                  | VW10YB                                                                                                                                             |
|-----------------------|----------------------------------------------------------------------------------------------------------------------------------------------------|
| Input                 | DC 5V2A, 9V1.8A                                                                                                                                    |
| Charging Points       | 1                                                                                                                                                  |
| Output                | up to 10W (5W/7.5W/10W)                                                                                                                            |
| Max Output            | 10W                                                                                                                                                |
| Suitable for Charging | Works with all Qi Wireless Charging devices, up to<br>10W for Phones, True Wireless Earbuds + all other<br>Qi wireless charging compatible devices |
| Dimensions (WxHxD)    | 10 x 0.9 x 10 cm                                                                                                                                   |
| Weight                | 60g                                                                                                                                                |
|                       |                                                                                                                                                    |