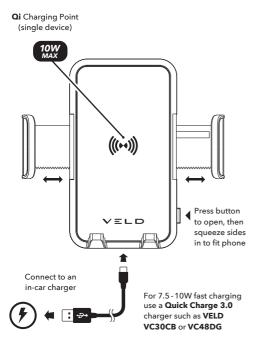

### Protecting Our Environment

Output: 5W / 7.5W / 10W

### FAST CHARGING

7.5 - 10W charging requires Quick Charge 3.0 charger such as VELD VC30CB or VC48DG