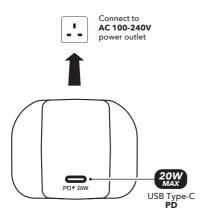

### Input: 100-240V ~ 50/60Hz 0.45A

Output, USB-C (PD3.0): 5V=3A, 9V=2.2A or 12V=1.67A (Max 20W)

### **FAST CHARGING FEATURES**

- SUPER-FAST up to 20W for iPhone, iPad,
  Samsung phones, and fast charge for all other
  Power Delivery smartphones and tablets
- SUPER-FAST up to 18W for Nintendo Switch
- Fully compatible with all USB powered devices, up to 50% faster than a standard 5W charger
- For top PD performance, use a cable rated 20W or above such as VELD VCC601 or VCL1