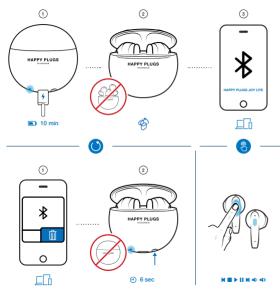

## CONNECT AND USE

- (1) Charge your JOY LITE for a least 10 minutes before use.
- (2) Open the charge case and keep the earbuds in place to enter pairing mode.
- (3) Select "Happy Plugs Joy Lite" on your phone/device to pair. Your earbuds are now ready to use.

# RESET TO FACTORY SETTINGS

- 1) Delete "Happy Plugs Joy Lite" from your Bluetooth devices list.
- (2) Make sure the charge case is charged. Put the earbuds in the charge case.
- (3) With the lid of the charge case open, press and hold the button on the bottom of the charge case for 6 seconds until LED flash 7 times.

The earbuds are now reset and ready to pair to your device. Just follow the "Connect and use" steps.