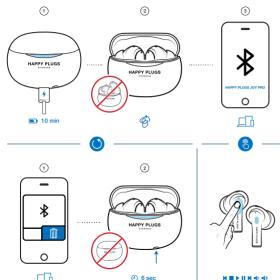

# CONNECT AND USE

(1) Charge your JOY PRO for a least 10 minutes before use.

Open the charge case and keep the earbuds in place to enter

pairing mode. Select "Happy Plugs Joy Pro" on your phone/device to pair. Your

# earbuds are now ready to use RESET TO FACTORY SETTINGS

1) Delete "Happy Plugs Joy Pro" from your Bluetooth devices list.

(2) Make sure the charge case is charged. Put the earbuds in the charge case.

3 With the charge case open, press and hold the button on the charge case for 6 seconds until LED flash red 4 times.

The earbuds are now reset and ready to pair to your device. Just follow the "Connect and use" steps.