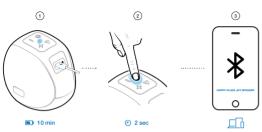

## CONNECT AND USE

- Charge your JOY SPEAKER for a least 10 minutes before use.
- 2 Hold the power button for 2 seconds to turn the speaker on. The LED will flash white and the speaker is ready to pair.
- Select "Happy Plugs Joy Speaker" on your phone/device to pair. Your speaker is now ready to use.