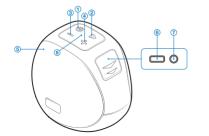

#### **ENGLISH**

- 1. Power Button 2. Play/Pause 3. Volume Down
- 4. Volume Up 5. Microphone 6. USB-C 7. AUX 8. LED